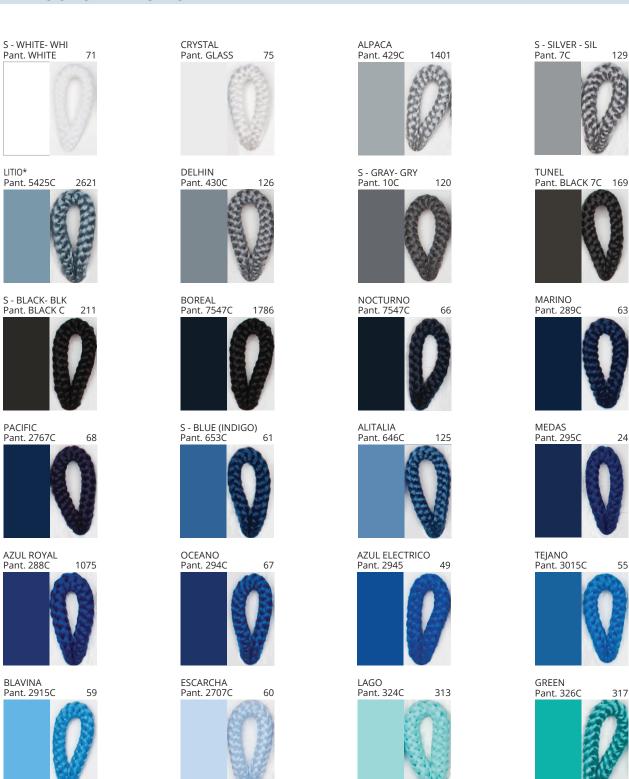

#### **COLOR FINISH CHART**

PROJECT
TYPE
NOTES
QUANTITY
DATE

| OLIVE - OLV<br>Pant. 5625C | 323 |
|----------------------------|-----|
|                            |     |

**Digital:** Not all screens are calibrated the same, and therefore, colors will appear differently between screens. **Physical:** When texture is involved, there will be variations in color, character and tone within a product series and between product families.

Digital: Not all screens are calibrated the same, and therefore, colors will appear differently between screens.

Physical: When texture is involved, there will be variations in color, character and tone within a product series and between product families.