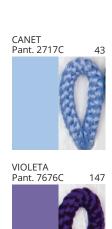

Digital: Not all screens are calibrated the same, and therefore, colors will appear differently between screens.

Physical: When texture is involved, there will be variations in color, character and tone within a product series and between product families.

**Digital:** Not all screens are calibrated the same, and therefore, colors will appear differently between screens.

**Physical:** When texture is involved, there will be variations in color, character and tone within a product series and between product families.