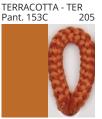

**DRUM** 

| PROJECT  |  |  |  |
|----------|--|--|--|
| TYPE     |  |  |  |
| NOTES    |  |  |  |
| QUANTITY |  |  |  |
| DATE     |  |  |  |

| Beige - BEI      | Black - BLK | Blue - BLU             | Cognac - COG | Dark Green - DGN | Gray - GRY  |
|------------------|-------------|------------------------|--------------|------------------|-------------|
| Maroon - MRN     | Mocha - MOC | Mustard - MUS          | Olive - OLV  | Silver - SIL     | Stone - STN |
| Terracotta - TER | White - WHI | Granulated White - GWT |              |                  |             |