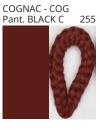

**DRUM** 

| PROJECT  |  |  |  |
|----------|--|--|--|
| TYPE     |  |  |  |
| NOTES    |  |  |  |
| QUANTITY |  |  |  |
| DATE     |  |  |  |

| Beige - BEI      | Black - BLK | Blue - BLU             | Cognac - COG | Dark Green - DGN | Gray - GRY  |
|------------------|-------------|------------------------|--------------|------------------|-------------|
| Maroon - MRN     | Mocha - MOC | Mustard - MUS          | Olive - OLV  | Silver - SIL     | Stone - STN |
| Terracotta - TER | White - WHI | Granulated White - GWT |              |                  |             |