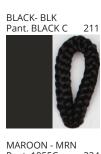

**DRUM** 

| PROJECT  |  |  |  |
|----------|--|--|--|
| TYPE     |  |  |  |
| NOTES    |  |  |  |
| QUANTITY |  |  |  |
| DATE     |  |  |  |

| Beige - BEI      | Black - BLK | Blue - BLU             | Cognac - COG | Dark Green - DGN | Gray - GRY  |
|------------------|-------------|------------------------|--------------|------------------|-------------|
| Maroon - MRN     | Mocha - MOC | Mustard - MUS          | Olive - OLV  | Silver - SIL     | Stone - STN |
| Terracotta - TER | White - WHI | Granulated White - GWT |              |                  |             |