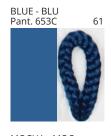

**DRUM** 

| PROJECT  |  |  |  |
|----------|--|--|--|
| TYPE     |  |  |  |
| NOTES    |  |  |  |
| QUANTITY |  |  |  |
| DATE     |  |  |  |

| Beige - BEI      | Black - BLK | Blue - BLU             | Cognac - COG | Dark Green - DGN | Gray - GRY  |
|------------------|-------------|------------------------|--------------|------------------|-------------|
| Maroon - MRN     | Mocha - MOC | Mustard - MUS          | Olive - OLV  | Silver - SIL     | Stone - STN |
| Terracotta - TER | White - WHI | Granulated White - GWT |              |                  |             |