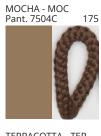

**DRUM** 

| PROJECT  |  |  |  |
|----------|--|--|--|
| TYPE     |  |  |  |
| NOTES    |  |  |  |
| QUANTITY |  |  |  |
| DATE     |  |  |  |

| Beige - BEI      | Black - BLK | Blue - BLU             | Cognac - COG | Dark Green - DGN | Gray - GRY  |
|------------------|-------------|------------------------|--------------|------------------|-------------|
| Maroon - MRN     | Mocha - MOC | Mustard - MUS          | Olive - OLV  | Silver - SIL     | Stone - STN |
| Terracotta - TER | White - WHI | Granulated White - GWT |              |                  |             |