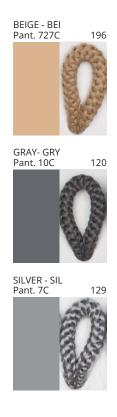

**DRUM** 

| PROJECT  |  |  |  |
|----------|--|--|--|
| TYPE     |  |  |  |
| NOTES    |  |  |  |
| QUANTITY |  |  |  |
| DATE     |  |  |  |

| Beige - BEI      | Black - BLK | Blue - BLU             | Cognac - COG | Dark Green - DGN | Gray - GRY  |
|------------------|-------------|------------------------|--------------|------------------|-------------|
| Maroon - MRN     | Mocha - MOC | Mustard - MUS          | Olive - OLV  | Silver - SIL     | Stone - STN |
| Terracotta - TER | White - WHI | Granulated White - GWT |              |                  |             |